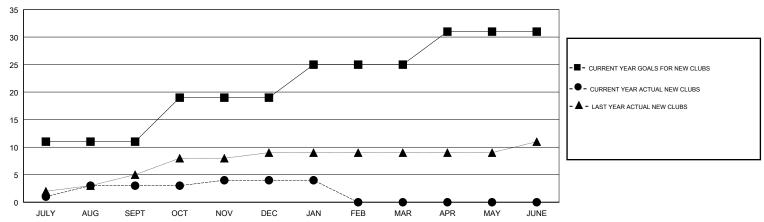

## **ANIL TULSYAN LOCATION INDIA GMT CA** Clubs Members RESULTS FOR 2017-2018 RESULTS FOR 2017-2018 NEW CLUB GOAL NEW CLUBS DROPPED CLUBS MEMBER GROWTH NET MEMBER GROWTH DROPPED QUARTER QUARTER GOAL ACTUAL MEMBERS ACTUAL (including transfers) 11 3 2 10 270 274 JULY/AUG/SEPT JULY/AUG/SEPT 10 210 103 329 OCT/NOV/DEC OCT/NOV/DEC 0 6 0 160 88 99 JAN/FEB/MAR JAN/FEB/MAR 6 0 0 30 0 0 APR/MAY/JUNE APR/MAY/JUNE