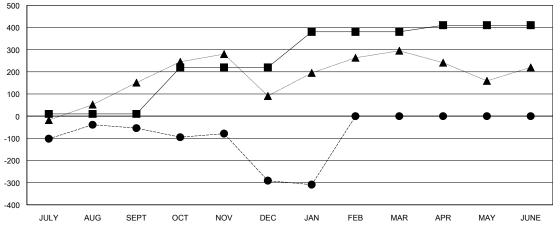

## **ANIL TULSYAN LOCATION INDIA GMT CA** Clubs Members RESULTS FOR 2017-2018 RESULTS FOR 2017-2018 NEW CLUB GOAL NEW CLUBS DROPPED CLUBS MEMBER GROWTH NET MEMBER GROWTH DROPPED QUARTER QUARTER GOAL ACTUAL MEMBERS ACTUAL (including transfers) 11 3 2 10 270 274 JULY/AUG/SEPT JULY/AUG/SEPT 10 210 103 329 OCT/NOV/DEC OCT/NOV/DEC 0 6 0 160 88 99 JAN/FEB/MAR JAN/FEB/MAR 6 0 0 30 0 0 APR/MAY/JUNE APR/MAY/JUNE